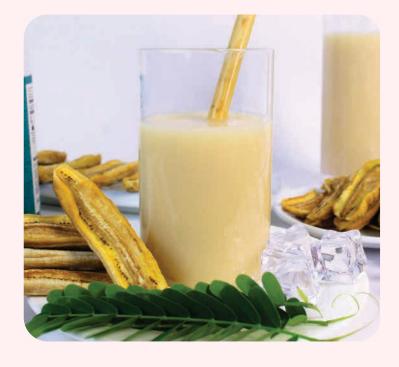

#### PREMIUM DRIED BANANA

Cheer Farm's Premium dried Banana is made of fully ripen banana. The aroma of Premium Dried Banana is delightful blend of fragrant sweetness, reminiscent of freshly-picked banana. With each bite, you experience the perfect harmony of firmness and juiciness, resulting in a uniquely delightful flavor that lingers on the palate.

#### **INGREDIENT**

100% fully ripen banana No additives, No preservatives, No added sugar, Unsulfured

#### **USAGE**

Premium dried Banana is great ideal for snack, topping, salads, smoothies.

Unsweetened and full of flavor, they will add something extra to every dish.