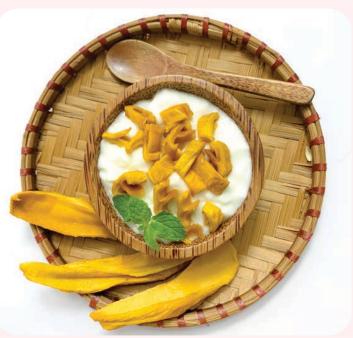

#### PREMIUM DRIED MANGO

Cheer Farm's Premium Dried Mango is made of tree-ripen Mango. Grown in the mountainous region using traditional farming methods, these mangoes are carefully selected for drying to ensure the highest quality. Experience the goodness of sweet, fragrant, tender, and chewy dried mangoes, capturing the unique aroma of tree-ripened mangoes.

#### **INGREDIENT**

100% tree-ripen Mango No additives, No preservatives, No added sugar, Unsulfured

#### **USAGE**

Premium dried Mango is great ideal for healthy snack

#### **FORM**

Whole slice, tidbit