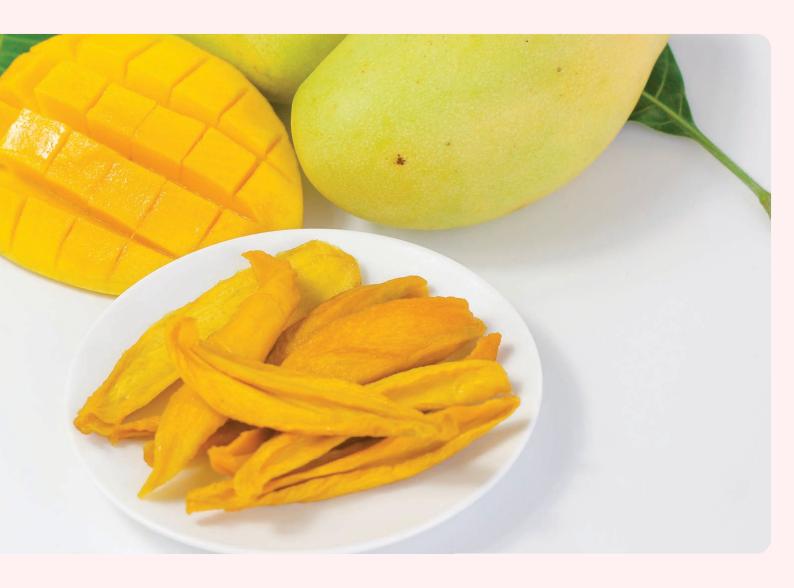

#### PREMIUM DRIED MANGO

Cheer Farm's Premium Dried Mango is made of tree-ripen Mango. Grown in the mountainous region using traditional farming methods, these mangoes are carefully selected for drying to ensure the highest quality. Experience the goodness of sweet, fragrant, tender, and chewy dried mangoes, capturing the unique aroma of tree-ripened mangoes.

#### **INGREDIENT**

100% tree-ripen Mango No additives, No preservatives, No added sugar, Unsulfured