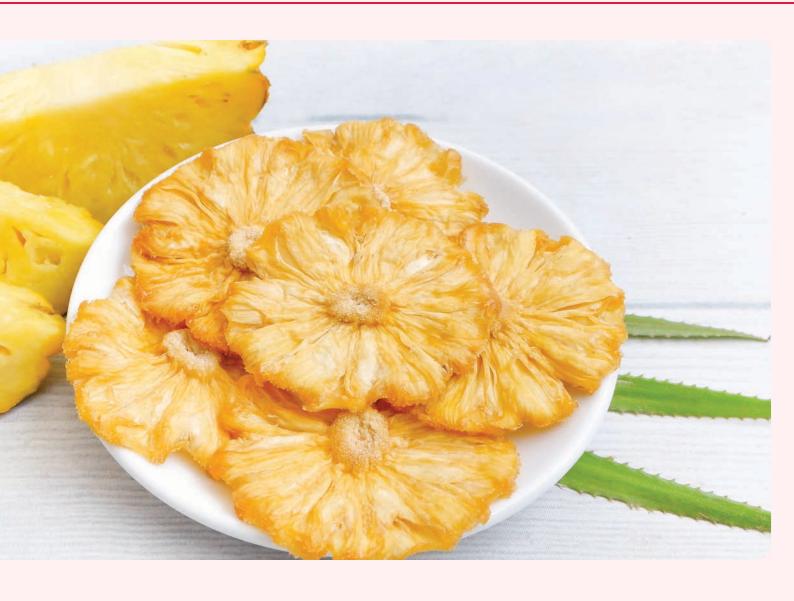

#### PREMIUM DRIED PINEAPPLE

Cheer Farm's Premium Dried Pineapple is made of tree-ripen Queen Pineapple, a deliciously sweet variety.

These pineapples are nurtured without the use of pesticides. From harvesting to sorting and peeling, the entire process is meticulously done by hand, ensuring that only the finest parts of the pineapple are selected for drying process.

#### **INGREDIENT**

100% tree-ripen Queen pineapple No additives, No preservatives, No added sugar, Unsulfured

#### **USAGE**

Premium dried Pineapple is great ideal for healthy snack, vibrant drinks and food garnish

#### **FORM**

Whole slice, tidbit