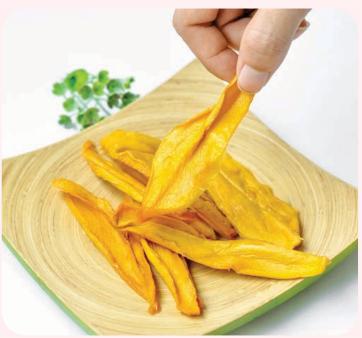

#### PREMIUM DRIED MANGO

Cheer Farm's Premium Dried Mango is made of tree-ripen Mango. Grown in the mountainous region using traditional farming methods, these mangoes are carefully selected for drying to ensure the highest quality. Experience the goodness of sweet, fragrant, tender, and chewy dried mangoes, capturing the unique aroma of tree-ripened mangoes.

#### **USAGE**

Premium dried Mango is great ideal for healthy snack