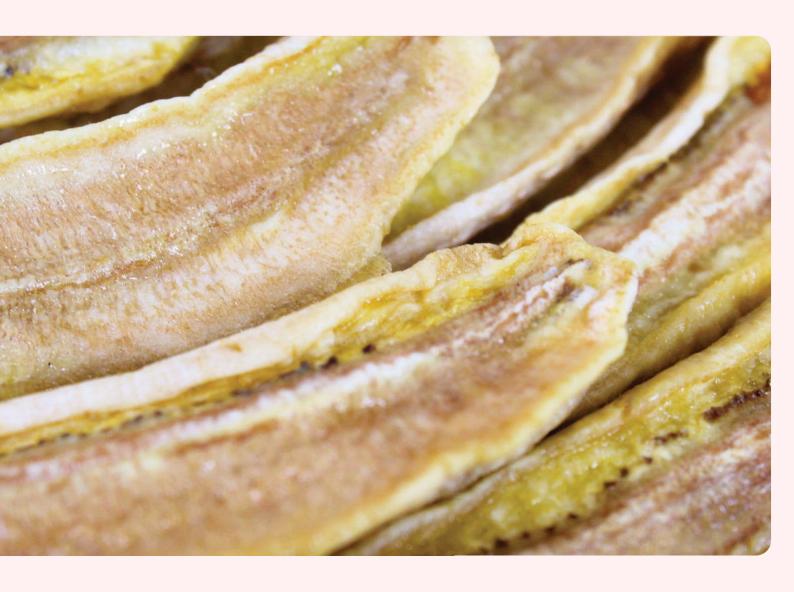

#### PREMIUM DRIED BANANA

Cheer Farm's Premium dried Banana is made of fully ripen banana. The aroma of Premium Dried Banana is delightful blend of fragrant sweetness, reminiscent of freshly-picked banana. With each bite, you experience the perfect harmony of firmness and juiciness, resulting in a uniquely delightful flavor that lingers on the palate.

#### **INGREDIENT**

100% fully ripen banana No additives, No preservatives, No added sugar, Unsulfured

#### **USAGE**

Premium dried Banana is great ideal for snack, topping, salads, smoothies.

Unsweetened and full of flavor, they will add something extra to every dish.