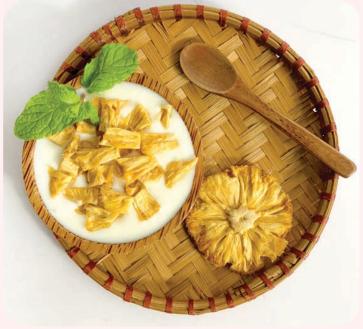

#### PREMIUM DRIED PINEAPPLE

Cheer Farm's Premium Dried Pineapple is made of tree-ripen Queen Pineapple, a deliciously sweet variety.

These pineapples are nurtured without the use of pesticides. From harvesting to sorting and peeling, the entire process is meticulously done by hand, ensuring that only the finest parts of the pineapple are selected for drying process.

#### **USAGE**

Premium dried Pineapple is great ideal for healthy snack, vibrant drinks and food garnish