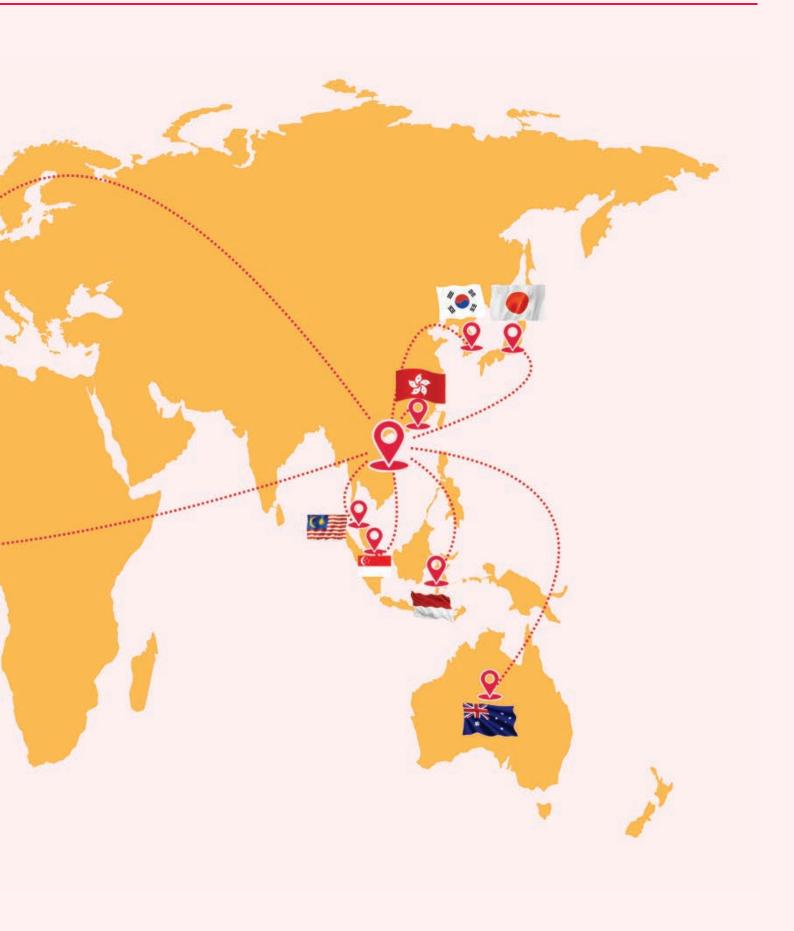

## We are Natural Dried Fruits Producer 9+ years of Experience

- Cheer Farm was established in 2015 as a natural dried fruit producer.
- Since 2017, Cheer Farm has started exporting natural dried fruit products to international markets.
- Since then, Cheer Farm has been exporting products to major markets such as Australia, South Korea, Hong Kong, Europe, and the United States.
- In **2024**, Cheer Farm established its second factory in the Hoa Cam Industrial Park, Cam Le District, Da Nang, Vietnam.