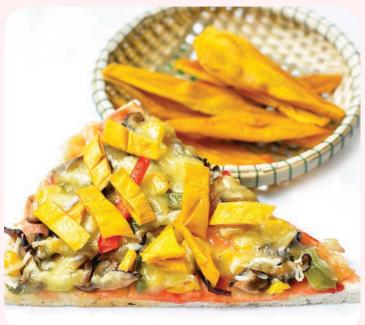

#### PREMIUM DRIED MANGO

Cheer Farm's Premium Dried Mango is made of tree-ripen Mango. Grown in the mountainous region using traditional farming methods, these mangoes are carefully selected for drying to ensure the highest quality. Experience the goodness of sweet, fragrant, tender, and chewy dried mangoes, capturing the unique aroma of tree-ripened mangoes.

#### **USAGE**

Premium dried Mango is great ideal for healthy snack