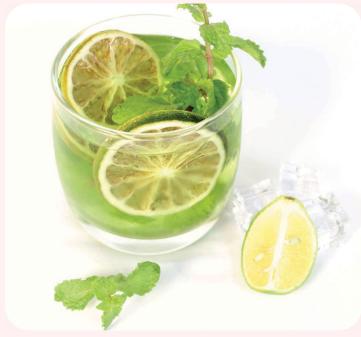

#### **DEHYDRATED LIME**

Cheer Farm's Dehydrated lime is produced from the freshest lime, our dehydration process ensures that the natural tartness and vibrant color are perfectly preserved.

#### **USAGE**

Perfect for garnishing cocktails, herbal tea, enhancing culinary dishes, or beverage creations.