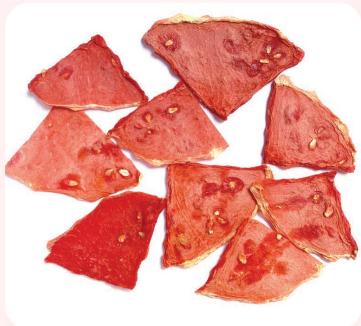

#### **DRIED WATERMELON**

Experience the delightful taste of summer with our Natural Dried Watermelon. Made from 100% fresh, ripe watermelon, our drying process preserves the natural sweetness and vibrant color, creating a delicious and nutritious snack.

#### **INGREDIENT**

No additives, No preservatives, No added sugar, Unsulfured

#### **USAGE**

Perfect for snacking, topping, and incorporating into culinary creations or beverage creations.