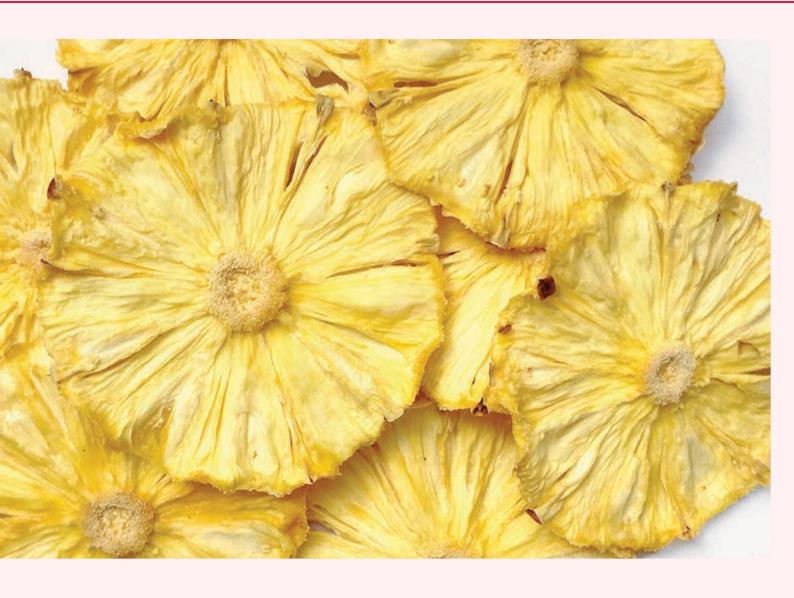

#### PREMIUM DRIED PINEAPPLE

Cheer Farm's Premium Dried Pineapple is made of tree-ripen Queen Pineapple, a deliciously sweet variety.

These pineapples are nurtured without the use of pesticides. From harvesting to sorting and peeling, the entire process is meticulously done by hand, ensuring that only the finest parts of the pineapple are selected for drying process.

#### **INGREDIENT**

100% tree-ripen Queen pineapple No additives, No preservatives, No added sugar, Unsulfured

#### **USAGE**

Premium dried Pineapple is great ideal for healthy snack, vibrant drinks and food garnish

#### **FORM**

Whole slice, tidbit