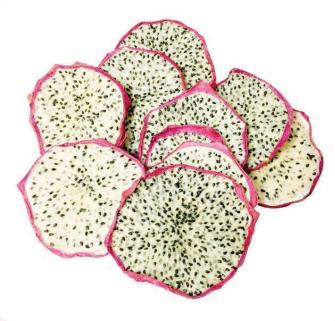

#### PREMIUM DRIED DRAGON FRUIT

Cheer Farm's Premium dried dragon fruit is made of tree-ripen dragon fruits.

We source from good farms and harvest at perfect ripen level for sugar content, flavor and color. Through a meticulous drying process with stringent quality control, our dried dragon fruit retains its fresh aroma and distinctive sweet taste.

#### **INGREDIENT**

100% tree-ripen Dragon Fruit No additives, No preservatives, No added sugar, Unsulfured

#### **USAGE**

The most vibrant drink and food garnish or healthy snacks.

#### **FORM**

Whole slice, half, quarter

#### **DEHYDRATED DRAGON FRUIT**

Cheer Farm's Premium dried dragon fruit is made of tree-ripen dragon fruits.

We source from good farms and harvest at perfect ripen level for sugar content, flavor and color. Through a meticulous drying process with stringent quality control, our dried dragon fruit retains its fresh aroma and distinctive sweet taste.

#### **USAGE**

Perfect for garnishing cocktails, enhancing culinary dishes, or beverage creations.