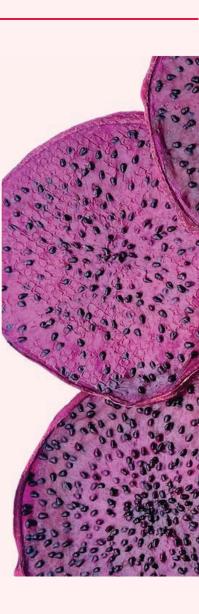

#### **DEHYDRATED DRAGON FRUIT**

Cheer Farm's Premium dried dragon fruit is made of tree-ripen dragon fruits.

We source from good farms and harvest at perfect ripen level for sugar content, flavor and color. Through a meticulous drying process with stringent quality control, our dried dragon fruit retains its fresh aroma and distinctive sweet taste.

#### **INGREDIENT**

100% tree-ripen Dragon Fruit No additives, No preservatives, No added sugar, Unsulfured

#### **USAGE**

Perfect for garnishing cocktails, enhancing culinary dishes, or beverage creations.

#### **FORM**

Whole slice, half, quarter