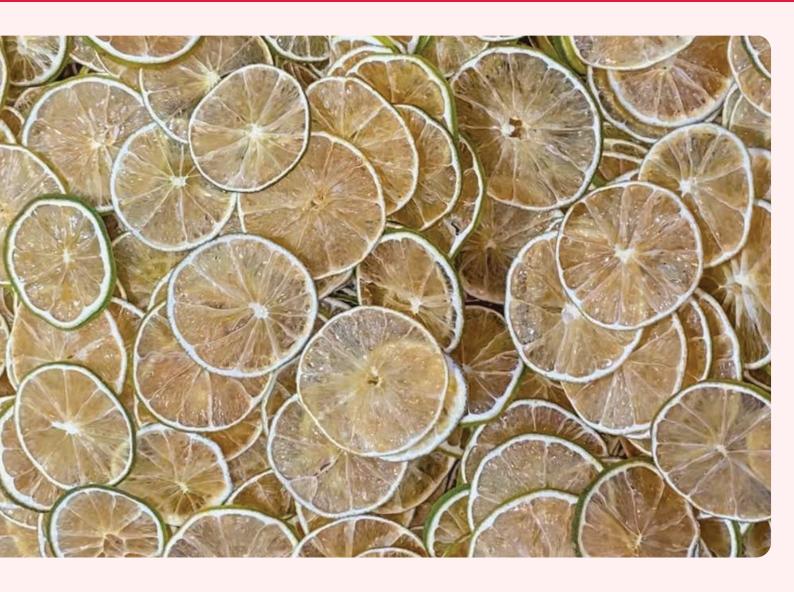

#### **DEHYDRATED LIME**

Cheer Farm's Dehydrated lime is produced from the freshest lime, our dehydration process ensures that the natural tartness and vibrant color are perfectly preserved.

#### **INGREDIENT**

No additives, No preservatives, Unsulfured

#### **USAGE**

Perfect for garnishing cocktails, herbal tea, enhancing culinary dishes, or beverage creations.