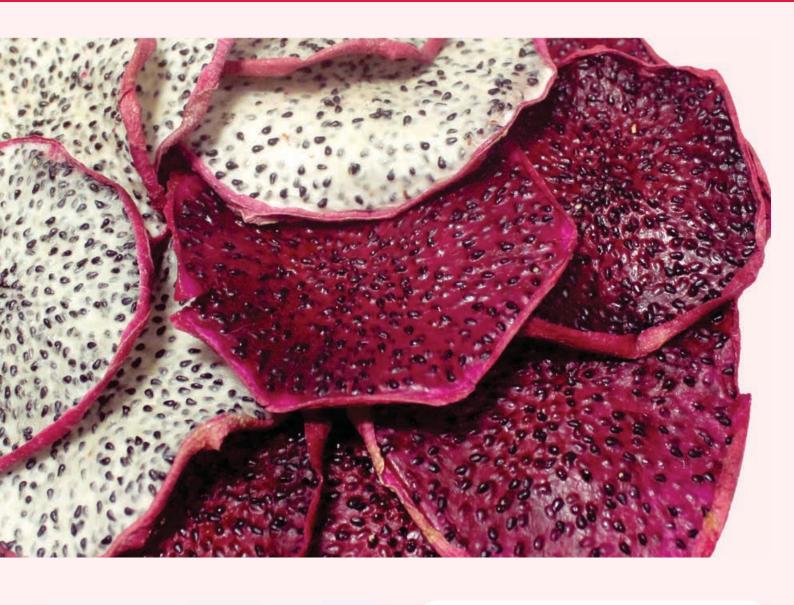

#### **DEHYDRATED DRAGON FRUIT**

Cheer Farm's Premium dried dragon fruit is made of tree-ripen dragon fruits.

We source from good farms and harvest at perfect ripen level for sugar content, flavor and color. Through a meticulous drying process with stringent quality control, our dried dragon fruit retains its fresh aroma and distinctive sweet taste.

#### **INGREDIENT**

100% tree-ripen Dragon Fruit No additives, No preservatives, No added sugar, Unsulfured

#### **USAGE**

Perfect for garnishing cocktails, enhancing culinary dishes, or beverage creations.

#### **FORM**

Whole slice, half, quarter