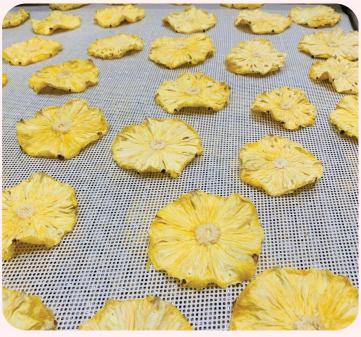

#### PREMIUM DRIED PINEAPPLE

Cheer Farm's Premium Dried Pineapple is made of tree-ripen Queen Pineapple, a deliciously sweet variety.

These pineapples are nurtured without the use of pesticides. From harvesting to sorting and peeling, the entire process is meticulously done by hand, ensuring that only the finest parts of the pineapple are selected for drying process.

#### **INGREDIENT**

100% tree-ripen Queen pineapple No additives, No preservatives, No added sugar, Unsulfured

#### **USAGE**

Premium dried Pineapple is great ideal for healthy snack, vibrant drinks and food garnish

#### **FORM**

Whole slice, tidbit