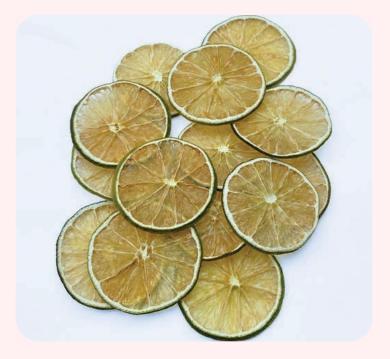

#### **DEHYDRATED LIME**

Cheer Farm's Dehydrated lime is produced from the freshest lime, our dehydration process ensures that the natural tartness and vibrant color are perfectly preserved.

#### **INGREDIENT**

No additives, No preservatives, Unsulfured

#### **USAGE**

Perfect for garnishing cocktails, herbal tea, enhancing culinary dishes, or beverage creations.