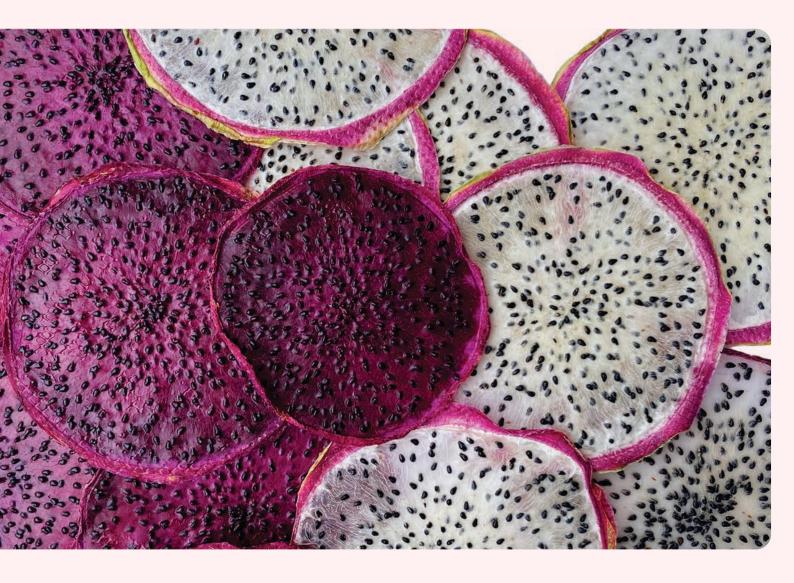

#### PREMIUM DRIED DRAGON FRUIT

Cheer Farm's Premium dried dragon fruit is made of tree-ripen dragon fruits.

We source from good farms and harvest at perfect ripen level for sugar content, flavor and color. Through a meticulous drying process with stringent quality control, our dried dragon fruit retains its fresh aroma and distinctive sweet taste.

#### **INGREDIENT**

100% tree-ripen Dragon Fruit No additives, No preservatives, No added sugar, Unsulfured

#### **USAGE**

The most vibrant drink and food garnish or healthy snacks.

#### **FORM**

Whole slice, half, quarter