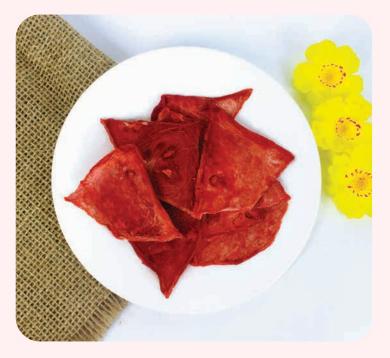

#### **DRIED WATERMELON**

Experience the delightful taste of summer with our Natural Dried Watermelon. Made from 100% fresh, ripe watermelon, our drying process preserves the natural sweetness and vibrant color, creating a delicious and nutritious snack.

#### **INGREDIENT**

No additives, No preservatives, No added sugar, Unsulfured

#### **USAGE**

Perfect for snacking, topping, and incorporating into culinary creations or beverage creations.