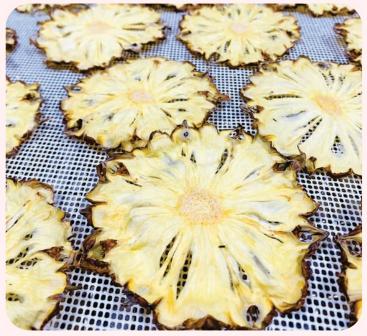

#### PREMIUM DRIED PINEAPPLE

Cheer Farm's Premium Dried Pineapple is made of tree-ripen Queen Pineapple, a deliciously sweet variety.

These pineapples are nurtured without the use of pesticides. From harvesting to sorting and peeling, the entire process is meticulously done by hand, ensuring that only the finest parts of the pineapple are selected for drying process.

#### **INGREDIENT**

100% tree-ripen Queen pineapple No additives, No preservatives, No added sugar, Unsulfured

#### **USAGE**

Premium dried Pineapple is great ideal for healthy snack, vibrant drinks and food garnish

#### **FORM**

Whole slice, tidbit