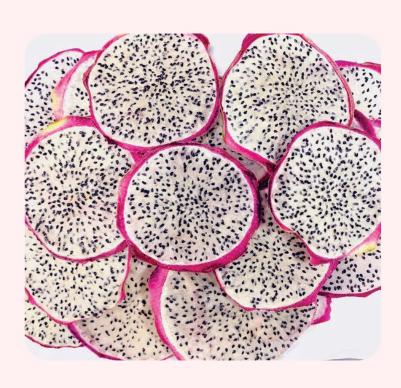

#### PREMIUM DRIED DRAGON FRUIT

Cheer Farm's Premium dried dragon fruit is made of tree-ripen dragon fruits.

We source from good farms and harvest at perfect ripen level for sugar content, flavor and color. Through a meticulous drying process with stringent quality control, our dried dragon fruit retains its fresh aroma and distinctive sweet taste.

#### **INGREDIENT**

100% tree-ripen Dragon Fruit No additives, No preservatives, No added sugar, Unsulfured

#### **USAGE**

The most vibrant drink and food garnish or healthy snacks.

#### **FORM**

Whole slice, half, quarter