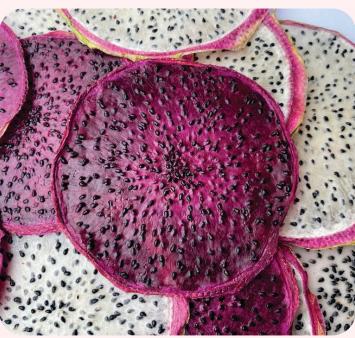

#### PREMIUM DRIED DRAGON FRUIT

Cheer Farm's Premium dried dragon fruit is made of tree-ripen dragon fruits.

We source from good farms and harvest at perfect ripen level for sugar content, flavor and color. Through a meticulous drying process with stringent quality control, our dried dragon fruit retains its fresh aroma and distinctive sweet taste.

#### **INGREDIENT**

100% tree-ripen Dragon Fruit No additives, No preservatives, No added sugar, Unsulfured

#### **USAGE**

The most vibrant drink and food garnish or healthy snacks.

#### **FORM**

Whole slice, half, quarter