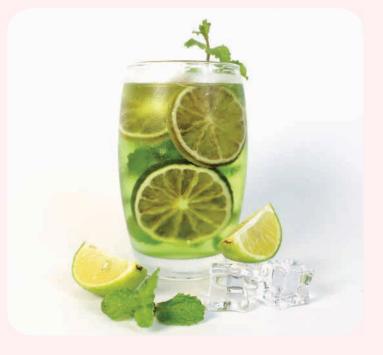

#### **USAGE**

Perfect for garnishing cocktails, herbal tea, enhancing culinary dishes, or beverage creations.

#### **DEHYDRATED LIME**

Cheer Farm's Dehydrated lime is produced from the freshest lime, our dehydration process ensures that the natural tartness and vibrant color are perfectly preserved.