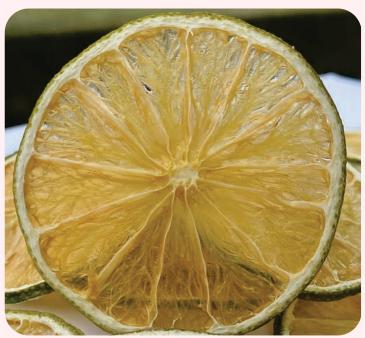

#### **DEHYDRATED LIME**

Cheer Farm's Dehydrated lime is produced from the freshest lime, our dehydration process ensures that the natural tartness and vibrant color are perfectly preserved.

#### **INGREDIENT**

No additives, No preservatives, Unsulfured

#### **USAGE**

Perfect for garnishing cocktails, herbal tea, enhancing culinary dishes, or beverage creations.