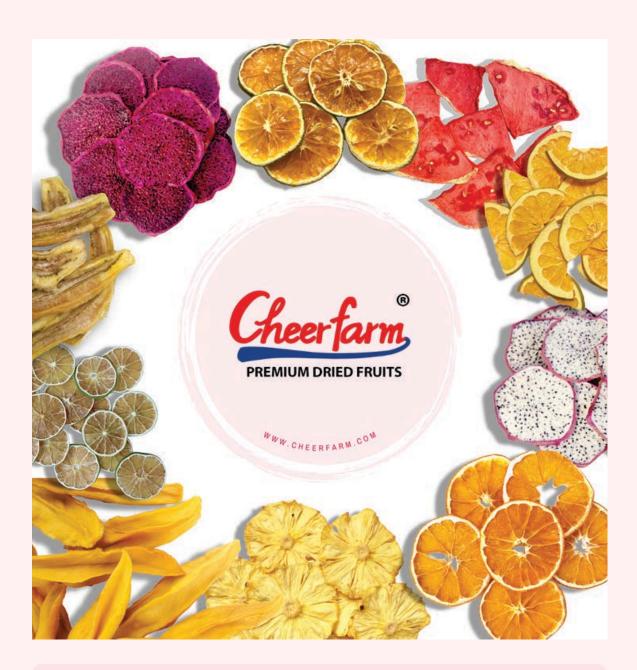

### PREMIUM DRIED FRUITS PRODUCER

#### **ABOUT US**

Cheer Farm produces natural dried fruits in Vietnam. We source our fruits from local farms and harvest them at peak ripeness.

Our drying process do not use sulfur, additives, nor preservatives, preserving the fruits' natural taste and flavor.

We promote traditional and sustainable farming practices to ensure authentic flavors and taste of The Nature.