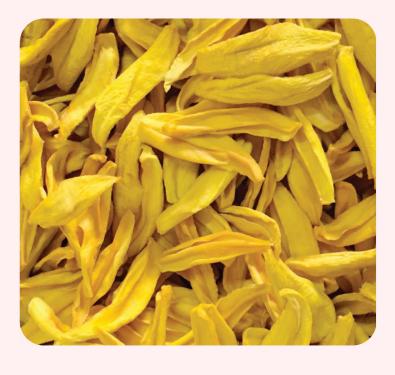

#### PREMIUM DRIED MANGO

Cheer Farm's Premium Dried Mango is made of tree-ripen Mango. Grown in the mountainous region using traditional farming methods, these mangoes are carefully selected for drying to ensure the highest quality. Experience the goodness of sweet, fragrant, tender, and chewy dried mangoes, capturing the unique aroma of tree-ripened mangoes.

#### **INGREDIENT**

100% tree-ripen Mango No additives, No preservatives, No added sugar, Unsulfured

#### **FORM**

Whole slice, tidbit