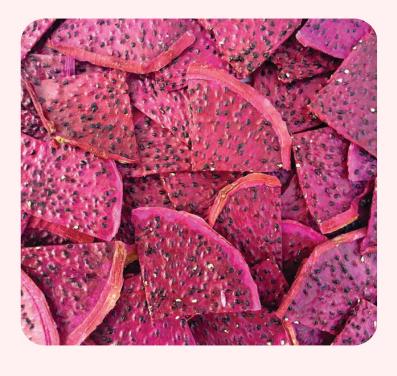

#### PREMIUM DRIED DRAGON FRUIT

Cheer Farm's Premium dried dragon fruit is made of tree-ripen dragon fruits.

We source from good farms and harvest at perfect ripen level for sugar content, flavor and color. Through a meticulous drying process with stringent quality control, our dried dragon fruit retains its fresh aroma and distinctive sweet taste.

#### **INGREDIENT**

100% tree-ripen Dragon Fruit No additives, No preservatives, No added sugar, Unsulfured

#### **USAGE**

The most vibrant drink and food garnish or healthy snacks.

#### **FORM**

Whole slice, half, quarter