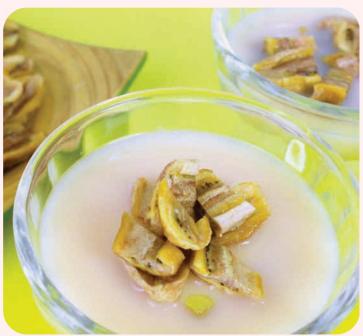

#### PREMIUM DRIED BANANA

Cheer Farm's Premium dried Banana is made of fully ripen banana. The aroma of Premium Dried Banana is delightful blend of fragrant sweetness, reminiscent of freshly-picked banana. With each bite, you experience the perfect harmony of firmness and juiciness, resulting in a uniquely delightful flavor that lingers on the palate.

#### **INGREDIENT**

100% fully ripen banana No additives, No preservatives, No added sugar, Unsulfured

#### **USAGE**

Premium dried Banana is great ideal for snack, topping, salads, smoothies.

Unsweetened and full of flavor, they will add something extra to every dish.