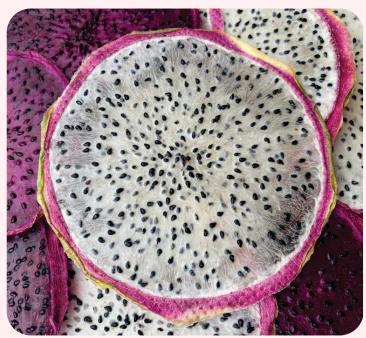

#### **DEHYDRATED DRAGON FRUIT**

Cheer Farm's Premium dried dragon fruit is made of tree-ripen dragon fruits.

We source from good farms and harvest at perfect ripen level for sugar content, flavor and color. Through a meticulous drying process with stringent quality control, our dried dragon fruit retains its fresh aroma and distinctive sweet taste.

#### **INGREDIENT**

100% tree-ripen Dragon Fruit No additives, No preservatives, No added sugar, Unsulfured

#### **USAGE**

Perfect for garnishing cocktails, enhancing culinary dishes, or beverage creations.

#### **FORM**

Whole slice, half, quarter