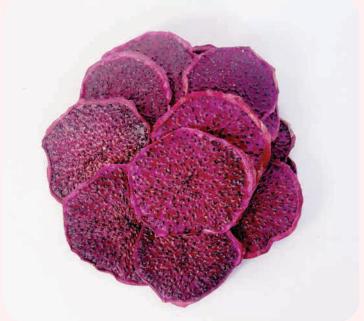

#### **DEHYDRATED DRAGON FRUIT**

Cheer Farm's Premium dried dragon fruit is made of tree-ripen dragon fruits.

We source from good farms and harvest at perfect ripen level for sugar content, flavor and color. Through a meticulous drying process with stringent quality control, our dried dragon fruit retains its fresh aroma and distinctive sweet taste.

#### **INGREDIENT**

100% tree-ripen Dragon Fruit No additives, No preservatives, No added sugar, Unsulfured

#### **USAGE**

Perfect for garnishing cocktails, enhancing culinary dishes, or beverage creations.

#### **FORM**

Whole slice, half, quarter