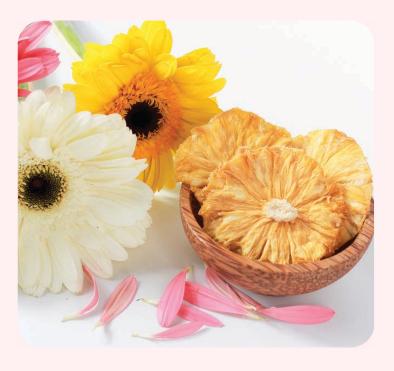

#### PREMIUM DRIED PINEAPPLE

Cheer Farm's Premium Dried Pineapple is made of tree-ripen Queen Pineapple, a deliciously sweet variety.

These pineapples are nurtured without the use of pesticides. From harvesting to sorting and peeling, the entire process is meticulously done by hand, ensuring that only the finest parts of the pineapple are selected for drying process.

#### **INGREDIENT**

100% tree-ripen Queen pineapple No additives, No preservatives, No added sugar, Unsulfured

#### **USAGE**

Premium dried Pineapple is great ideal for healthy snack, vibrant drinks and food garnish

#### **FORM**

Whole slice, tidbit