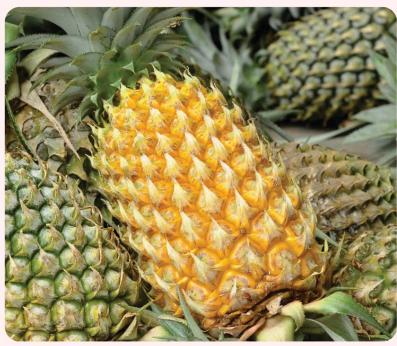

#### PREMIUM DRIED PINEAPPLE

Cheer Farm's Premium Dried Pineapple is made of tree-ripen Queen Pineapple, a deliciously sweet variety.

These pineapples are nurtured without the use of pesticides. From harvesting to sorting and peeling, the entire process is meticulously done by hand, ensuring that only the finest parts of the pineapple are selected for drying process.

#### **INGREDIENT**

100% tree-ripen Queen pineapple No additives, No preservatives, No added sugar, Unsulfured