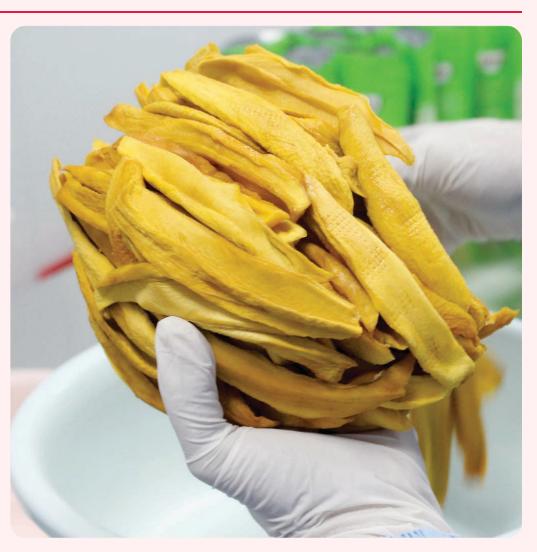

#### PREMIUM DRIED MANGO

Cheer Farm's Premium Dried Mango is made of tree-ripen Mango. Grown in the mountainous region using traditional farming methods, these mangoes are carefully selected for drying to ensure the highest quality. Experience the goodness of sweet, fragrant, tender, and chewy dried mangoes, capturing the unique aroma of tree-ripened mangoes.

#### **INGREDIENT**

100% tree-ripen Mango No additives, No preservatives, No added sugar, Unsulfured