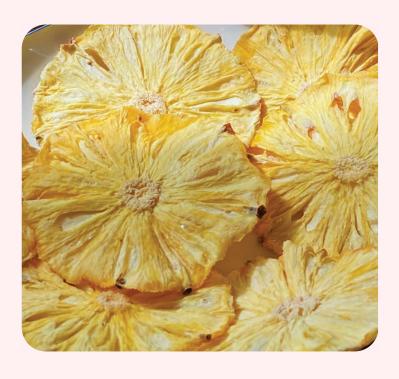

#### **DEHYDRATED PINEAPPLE**

Cheer Farm's Premium Dried Pineapple is made of tree-ripen Queen Pineapple, a deliciously sweet variety.

These pineapples are nurtured without the use of pesticides. From harvesting to sorting and peeling, the entire process is meticulously done by hand, ensuring that only the finest parts of the pineapple are selected for drying process.

#### **INGREDIENT**

100% tree-ripen Queen pineapple No additives, No preservatives, No added sugar, Unsulfured

#### **USAGE**

Perfect for garnishing cocktails, enhancing culinary dishes, or beverage creations.

#### **FORM**

Whole slice, tidbit (With Skin, Without Skin)