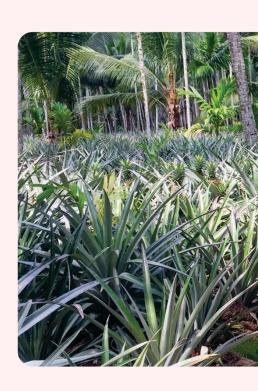

#### PREMIUM DRIED PINEAPPLE

Cheer Farm's Premium Dried Pineapple is made of tree-ripen Queen Pineapple, a deliciously sweet variety.

These pineapples are nurtured without the use of pesticides. From harvesting to sorting and peeling, the entire process is meticulously done by hand, ensuring that only the finest parts of the pineapple are selected for drying process.

#### **INGREDIENT**

100% tree-ripen Queen pineapple No additives, No preservatives, No added sugar, Unsulfured