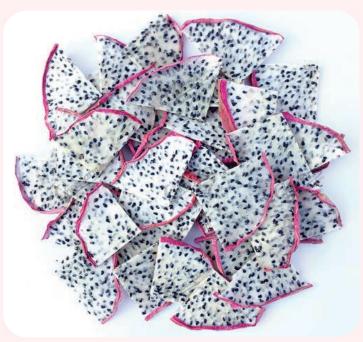

#### PREMIUM DRIED DRAGON FRUIT

Cheer Farm's Premium dried dragon fruit is made of tree-ripen dragon fruits.

We source from good farms and harvest at perfect ripen level for sugar content, flavor and color. Through a meticulous drying process with stringent quality control, our dried dragon fruit retains its fresh aroma and distinctive sweet taste.

#### **INGREDIENT**

100% tree-ripen Dragon Fruit No additives, No preservatives, No added sugar, Unsulfured

#### **USAGE**

The most vibrant drink and food garnish or healthy snacks.

#### **FORM**

Whole slice, half, quarter