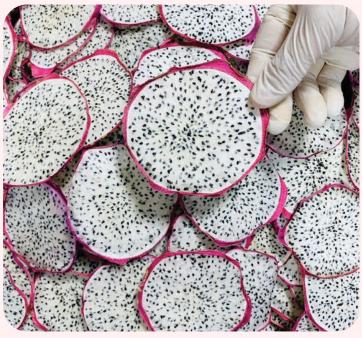

#### PREMIUM DRIED DRAGON FRUIT

Cheer Farm's Premium dried dragon fruit is made of tree-ripen dragon fruits.

We source from good farms and harvest at perfect ripen level for sugar content, flavor and color. Through a meticulous drying process with stringent quality control, our dried dragon fruit retains its fresh aroma and distinctive sweet taste.

#### **INGREDIENT**

100% tree-ripen Dragon Fruit No additives, No preservatives, No added sugar, Unsulfured

#### **USAGE**

The most vibrant drink and food garnish or healthy snacks.

#### **FORM**

Whole slice, half, quarter